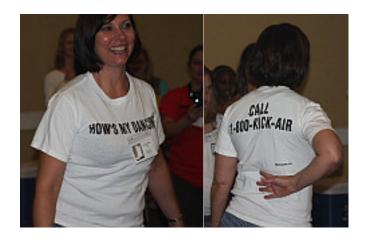

#### **T-SHIRTS**

(ABOVE) A. Crew Neck Tee with Lake Marionettes and large boot embroidered across chest. Background colors in Red or Black. Available in S, M, L, XL, XXL, XXXL Price \$14.00

(ABOVE) B. "How's My Dancing" on front of shirt. "Call 1-800-KICK-AIR" on the back of shirt. Background colors: White with black letters or Black with white letters. Available in S, M, L, XL Price \$14.00